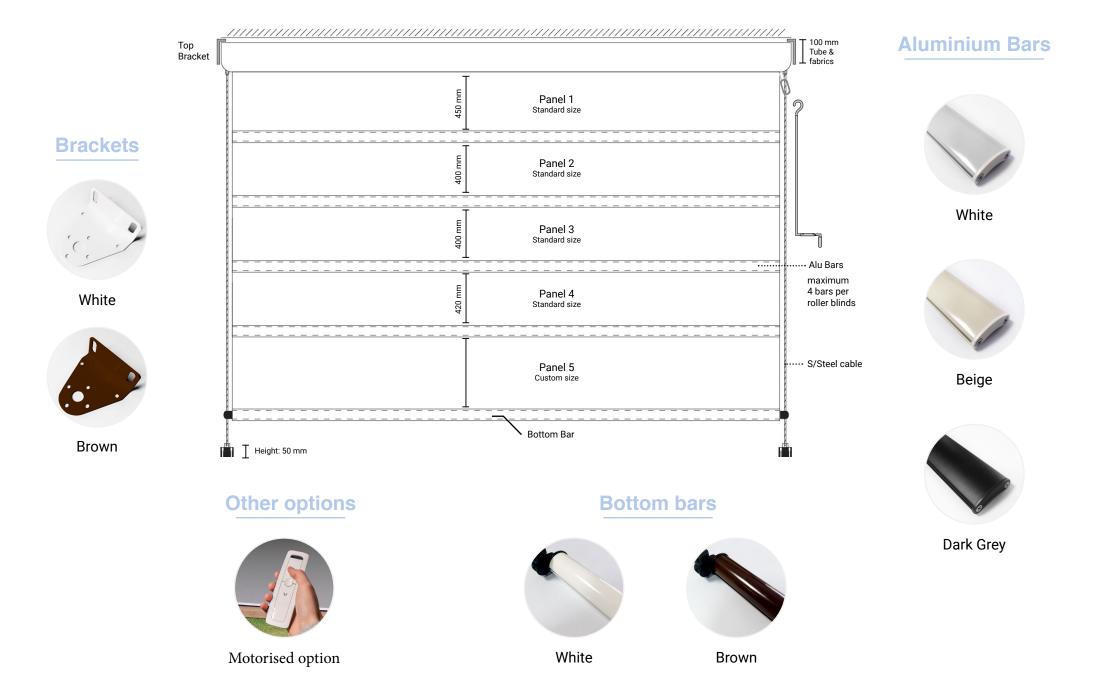

# Monsoon Blinds

- Material used 0.5 mm thick supra soft see thru clear PVC that prevents it from becoming brittle in strong sunlight
- PVC clear sheet is UV stabilized with discoloring properties
- Hem stitched on both sides for durability and strength
- PVC sheets are sealed both side with PVC sealing stripe using high frequency sealing machine
- Centre support Extruded Aluminum anodized channel of 110 mm wall thickness at aprox 18 interval. These horizontal bars are inserted with the PVC welded sheets
- Operation Manual cord pulling weather blinds are operated by 6 mm pre shrunk, pre elongated core less polyester cord for ease of operation

- The Product designed to withstand heavy rain and gusty winds, without blocking the outside view
- Fitted on specially designed aluminum head rail of 3 mm wall thickness
- Fixed with Stainless steel 316 Marine grade lifting mechanism, hooks, plated, rings screws and tensioners
- Installed on specially designed Stainless steal L brackets and Flange
- Supported with specially manufactured stainless steel 316 Marine Grade 4mm Thick wires for durability and strength against high wind pressure
- Our Weather blinds, when folded up, are hidden behind removable valance covers made out of exterior Sunbrella Fabric

### **Aluminium Bars**

White

Dark Grey

## **Other options**

Motorised option available