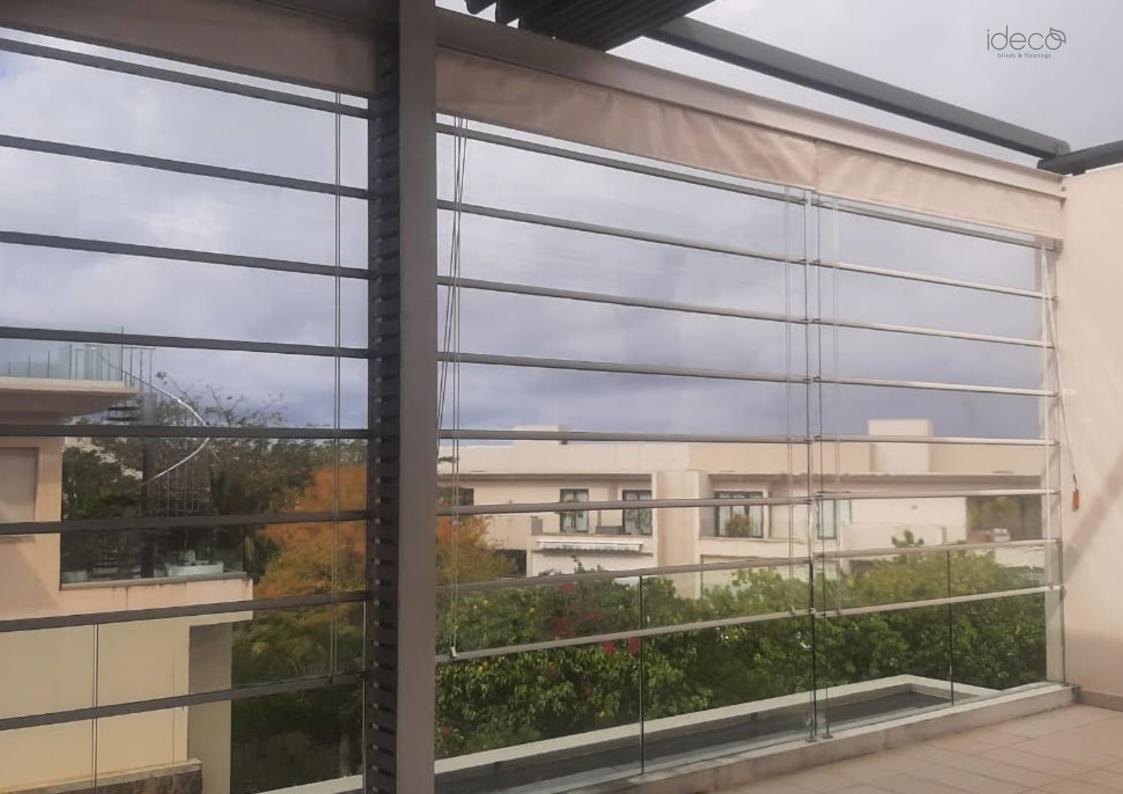

Easy to operate & aesthetic appeal

Protection from gusty wind

Withstand heavy rain

Protection against UV light

Maintains excellent external views

# Monsoon Blinds

- Material used 0.5 mm thick supra soft see thru clear PVC that prevents it from becoming brittle in strong sunlight
- PVC clear sheet is UV stabilized with discoloring properties
- Hem stitched on both sides for durability and strength
- PVC sheets are sealed both side with PVC sealing stripe using high frequency sealing machine
- Centre support Extruded Aluminum anodized channel of 110 mm wall thickness at aprox 18 interval. These horizontal bars are inserted with the PVC welded sheets
- Operation Manual cord pulling weather blinds are operated by 6 mm pre shrunk, pre elongated core less polyester cord for ease of operation

- The Product designed to withstand heavy rain and gusty winds, without blocking the outside view
- Fitted on specially designed aluminum head rail of 3 mm wall thickness
- Fixed with Stainless steel 316 Marine grade lifting mechanism, hooks, plated, rings screws and tensioners
- Installed on specially designed Stainless steal L brackets and Flange
- Supported with specially manufactured stainless steel 316 Marine Grade 4mm Thick wires for durability and strength against high wind pressure
- Our Weather blinds, when folded up, are hidden behind removable valance covers made out of exterior Sunbrella Fabric