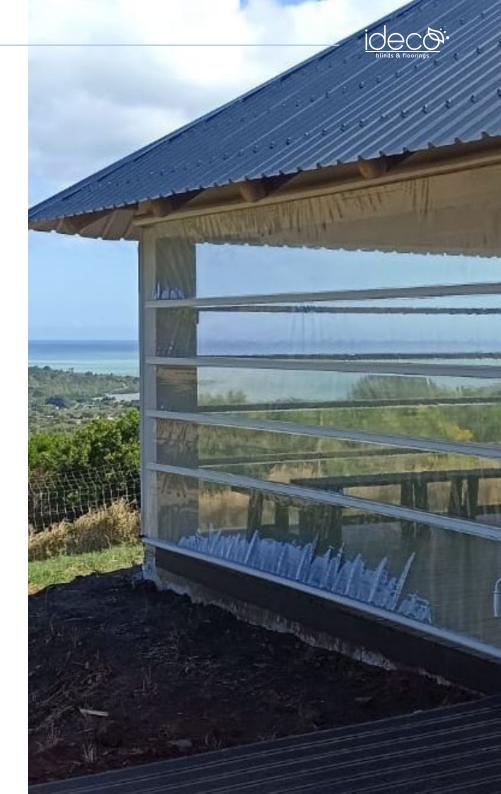

Easy to operate & aesthetic appeal

Protection from gusty wind

Withstand heavy rain

Protection against UV light

Maintains excellent external views

# Monsoon Blinds

- Material used 0.5 mm thick supra soft see thru clear PVC that prevents it from becoming brittle in strong sunlight
- PVC clear sheet is UV stabilized with discoloring properties
- Hem stitched on both sides for durability and strength
- PVC sheets are sealed both side with PVC sealing stripe using high frequency sealing machine
- Centre support Extruded Aluminum anodized channel of 110 mm wall thickness at aprox 18 interval. These horizontal bars are inserted with the PVC welded sheets
- Operation Manual cord pulling weather blinds are operated by 6 mm pre shrunk, pre elongated core less polyester cord for ease of operation

- The Product designed to withstand heavy rain and gusty winds, without blocking the outside view
- Fitted on specially designed aluminum head rail of 3 mm wall thickness
- Fixed with Stainless steel 316 Marine grade lifting mechanism, hooks, plated, rings screws and tensioners
- Installed on specially designed Stainless steal L brackets and Flange
- Supported with specially manufactured stainless steel 316 Marine Grade 4mm Thick wires for durability and strength against high wind pressure
- Our Weather blinds, when folded up, are hidden behind removable valance covers made out of exterior Sunbrella Fabric