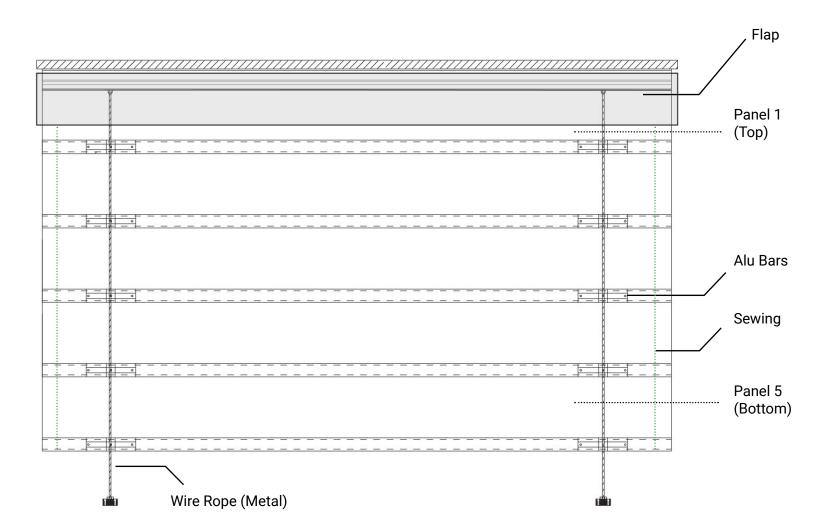

# Monsoon Blinds

- Material used 0.5 mm thick supra soft see thru clear PVC that prevents it from becoming brittle in strong sunlight
- PVC clear sheet is UV stabilized with discoloring properties
- Hem stitched on both sides for durability and strength
- PVC sheets are sealed both side with PVC sealing stripe using high frequency sealing machine
- Centre support Extruded Aluminum anodized channel of 110 mm wall thickness at aprox 18 interval. These horizontal bars are inserted with the PVC welded sheets
- Operation Manual cord pulling weather blinds are operated by 6 mm pre shrunk, pre elongated core less polyester cord for ease of operation

- The Product designed to withstand heavy rain and gusty winds, without blocking the outside view
- Fitted on specially designed aluminum head rail of 3 mm wall thickness
- Fixed with Stainless steel 316 Marine grade lifting mechanism, hooks, plated, rings screws and tensioners
- Installed on specially designed Stainless steal L brackets and Flange
- Supported with specially manufactured stainless steel 316 Marine Grade 4mm Thick wires for durability and strength against high wind pressure
- Our Weather blinds, when folded up, are hidden behind removable valance covers made out of exterior Sunbrella Fabric